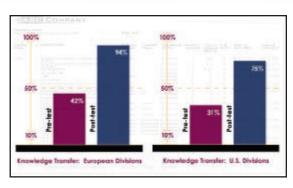

**Detailed Reporting.** With KnowledgeNet LMS, you can monitor multiple groups at training milestones, and compare them on a global scale, as shown in this sample chart.